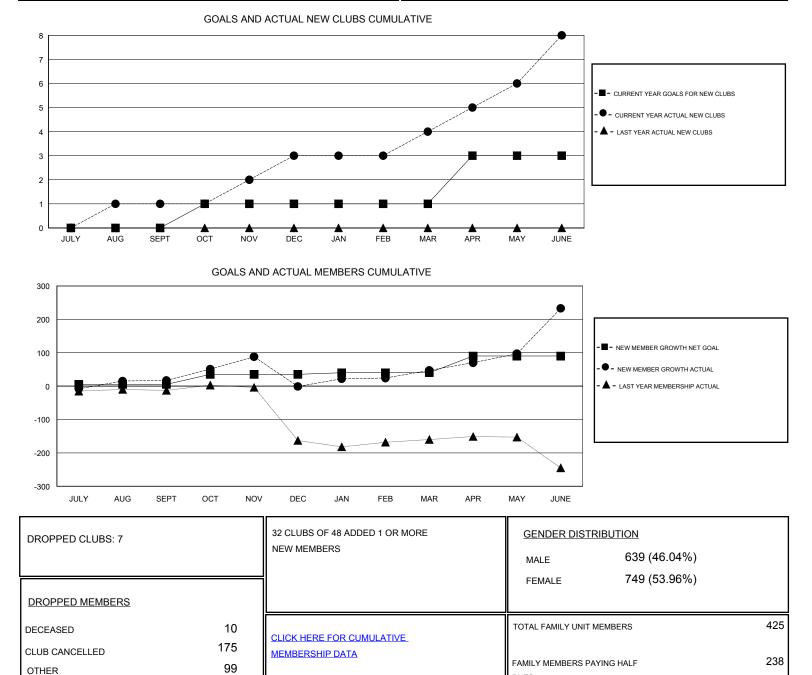

## LOCATION PHILIPPINES

GMT CA

| Clubs                 |               |           |               | Members               |                                                                |                                                              |                                                    |
|-----------------------|---------------|-----------|---------------|-----------------------|----------------------------------------------------------------|--------------------------------------------------------------|----------------------------------------------------|
| RESULTS FOR 2016-2017 |               |           |               | RESULTS FOR 2016-2017 |                                                                |                                                              |                                                    |
| QUARTER               | NEW CLUB GOAL | NEW CLUBS | DROPPED CLUBS | QUARTER               | NEW MEMBER GROWTH<br>NET GOAL (not reinstated<br>or transfers) | NEW MEMBER<br>GROWTH ACTUAL (not<br>reinstated or transfers) | DROPPED<br>MEMBERS ACTUAL<br>(including transfers) |
| JULY/AUG/SEPT         | 0             | 1         | 0             | JULY/AUG/SEPT         | 5                                                              | 47                                                           | 30                                                 |
| OCT/NOV/DEC           | 1             | 2         | 4             | OCT/NOV/DEC           | 30                                                             | 103                                                          | 121                                                |
| JAN/FEB/MAR           | 0             | 1         | 0             | JAN/FEB/MAR           | 5                                                              | 69                                                           | 21                                                 |
| APR/MAY/JUNE          | 2             | 4         | 3             | APR/MAY/JUNE          | 50                                                             | 298                                                          | 112                                                |